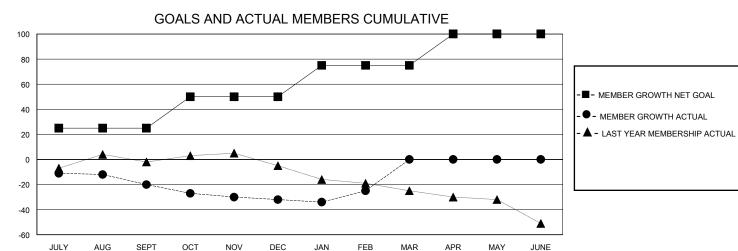

| Clubs                 |               |           |               | Members               |                        |                         |                                                    |  |
|-----------------------|---------------|-----------|---------------|-----------------------|------------------------|-------------------------|----------------------------------------------------|--|
| RESULTS FOR 2023-2024 |               |           |               | RESULTS FOR 2023-2024 |                        |                         |                                                    |  |
| QUARTER               | NEW CLUB GOAL | NEW CLUBS | DROPPED CLUBS | QUARTER MEME          | BER GROWTH NET<br>GOAL | MEMBER GROWTH<br>ACTUAL | DROPPED<br>MEMBERS ACTUAL<br>(including transfers) |  |
| JULY/AUG/SEPT         | 0             | 0         | 0             | JULY/AUG/SEPT         | 25                     | 21                      | 34                                                 |  |
| OCT/NOV/DEC           | 0             | 0         | 0             | OCT/NOV/DEC           | 25                     | 27                      | 36                                                 |  |
| JAN/FEB/MAR           | 0             | 0         | 0             | JAN/FEB/MAR           | 25                     | 29                      | 22                                                 |  |
| APR/MAY/JUNE          | 0             | 0         | 0             | APR/MAY/JUNE          | 25                     | 0                       | 0                                                  |  |